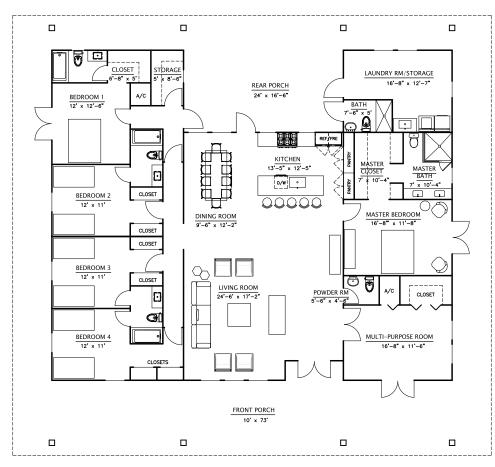

## RESIDENTIAL

Glory House had a long-term residential home from 2016-2020 for adult survivors of human trafficking. When the pandemic hit we had to close our doors. We now have the ability to build a 6-bedroom home for their restoration. However, to our surprise, we were donated 6 acres of land where we now have the ability to build a 6-bedroom home for their restoration.

Through this campaign and with the support of our donors and community partners, we plan to once again meet the critical need for a long-term home in South Florida. We are excited to build a 6-bedroom home for adult survivors (18-29) who choose to enroll in our "Redeemed by Love" program. Not only will this allow us to design a home tailored to the needs of survivors, But it will ensure that Glory House will have a safe place to offer it's clients.

Survivors will have the option to live in the home for up to 2 years under the care of a loving and supportive team. Our goal is to begin construction in the December of 2022 and complete it by the fourth quarter of 2023. The key to the restoration of these survivors lies in the successful completion of this home. Here they will be able to heal through a healthy family dynamic, where life is breathed back into their life and they can understand their true worth.