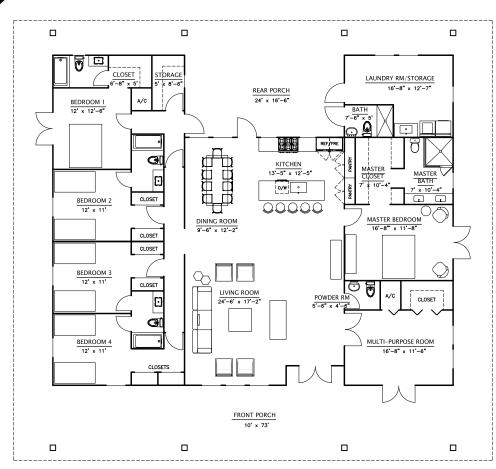

### RESIDENTIAL

Glory House had a long-term residential home from 2016-2020 for adult survivors of human trafficking. When the pandemic hit we had to close our doors. We now have the ability to build a 6-bedroom home for their restoration. However, to our surprise, we secured 6 acres of land where we now have the ability to build a 6-bedroom home for their restoration.

Through this campaign and with the support of our donors and community partners, we plan to once again meet the critical need for a long-term home in South Florida. We are excited to build a 6-bedroom home for adult survivors (18-29) who choose to enroll in our "Redeemed by Love" program. Not only will this allow us to design a home tailored to the needs of survivors, But it will ensure that Glory House will have a safe place to offer it's clients.

Survivors will have the option to live in the home for up to 2 years under the care of a loving and supportive team. Our goal is to begin construction in the December of 2022 and complete it by the fourth quarter of 2023. The key to the restoration of these survivors lies in the successful completion of this home. Here they will be able to heal through a healthy family dynamic, where life is breathed back into their life and they can understand their true worth.

#### **TOP 3 GOALS FOR THE HOME:**

- Provide a long-term adult residential program dedicated to housing and assisting in restoring female sex trafficking survivors in South Florida.
- Reduce feelings of attachment to traffickers and a lifestyle characterized by commercial sexual exploitation by offering victims a safe home and community.
- Allow survivors to focus on their personal growth and healing instead of worrying about their basic needs.

#### PROGRAMS OPPORTUNITIES

- Independent Living Program
- Life Skills Program
- Support Services
- Caregiver Salary

#### **EXTERIOR OPPORTUNITIES**

- Porch
- Enter His Gates with Thanksgiving
- Donor Walkway
- · Garden Retreat
- · Wellness Center / Gym

#### **INTERIOR OPPORTUNITIES**

- Welcome Entrance
- Multi-purpose Room
- Dining Room
- Living Room

- Chef's Kitchen
- Survivor Rooms
- Caregiver Room